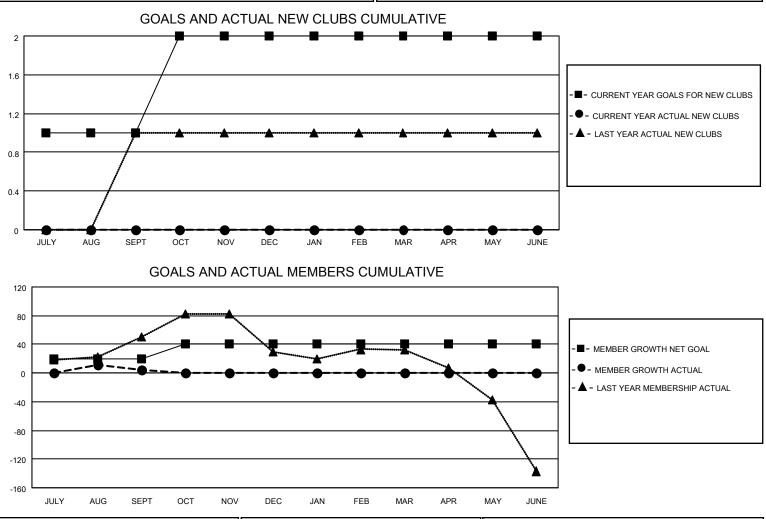

## LOCATION THAILAND

District 310 D

Results as of: 9/30/2020

| Clubs                 |               |           |               | Members               |                         |                         |                                                    |  |
|-----------------------|---------------|-----------|---------------|-----------------------|-------------------------|-------------------------|----------------------------------------------------|--|
| RESULTS FOR 2020-2021 |               |           |               | RESULTS FOR 2020-2021 |                         |                         |                                                    |  |
| QUARTER               | NEW CLUB GOAL | NEW CLUBS | DROPPED CLUBS | QUARTER MEN           | MBER GROWTH NET<br>GOAL | MEMBER GROWTH<br>ACTUAL | DROPPED<br>MEMBERS ACTUAL<br>(including transfers) |  |
| JULY/AUG/SEPT         | 1             | 0         | 1             | JULY/AUG/SEPT         | 20                      | 20                      | 15                                                 |  |
| OCT/NOV/DEC           | 1             | 0         | 0             | OCT/NOV/DEC           | 20                      | 0                       | 0                                                  |  |
| JAN/FEB/MAR           | 0             | 0         | 0             | JAN/FEB/MAR           | 0                       | 0                       | 0                                                  |  |
| APR/MAY/JUNE          | 0             | 0         | 0             | APR/MAY/JUNE          | 0                       | 0                       | 0                                                  |  |

| DROPPED CLUBS: 1       |            | 9 CLUBS OF 71 ADDED 1 OR MORE | GENDER DISTRIBUTION        |              |       |
|------------------------|------------|-------------------------------|----------------------------|--------------|-------|
|                        |            | NEW MEMBERS                   | MALE                       | 866 (61.03%) |       |
|                        |            |                               | FEMALE                     | 553 (38.97%) |       |
| DROPPED MEMBERS        |            |                               |                            |              |       |
| DECEASED               | 0          | CLICK HERE FOR CUMULATIVE     | TOTAL FAMILY UNIT MEMBERS  |              | 35    |
| CLUB CANCELLED0OTHER15 |            | MEMBERSHIP DATA               | FAMILY MEMBERS PAYING HALF |              |       |
|                        |            |                               |                            |              | 20    |
| TOTAL                  | 15         |                               |                            |              |       |
| NEE                    | <b>•••</b> |                               | <b>_</b>                   |              | 4 5 4 |